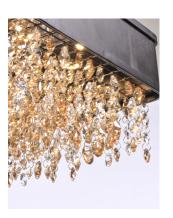

### PRODUCT DESCRIPTION

A sea of crystal strands suspend from within drums of steel which are finished in your choice of Bronze with Scotch crystal or Polished Chrome with Mirror Smoke crystal. Hidden inside the drum is a powerful dimmable LED source which has the crystals dancing in the night without any glare in your eyes.

# GLASS

Scotch Crystal SH