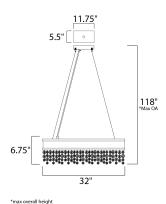

# **MEASUREMENTS**

DIMENSION : 32" L x 12" W x 6.75" H

MAX OAH : 118" OAH

CANOPY : 5.5" W x 1.75" H x 11.75" L

HANGING WEIGHT : 32.38 lb