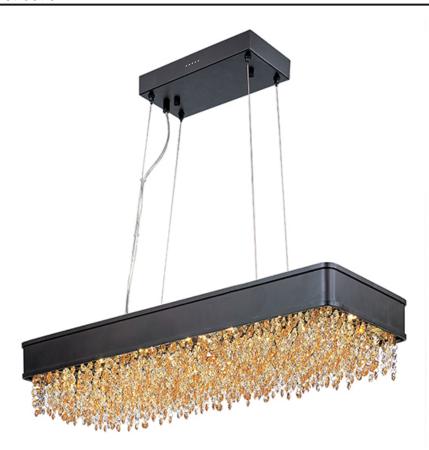

### PRODUCT DESCRIPTION

A sea of crystal strands suspend from within drums of steel which are finished in your choice of Bronze with Scotch crystal or Polished Chrome with Mirror Smoke crystal. Hidden inside the drum is a powerful dimmable LED source which has the crystals dancing in the night without any glare in your eyes.

### MATERIAL

Stainless Steel, Crystal